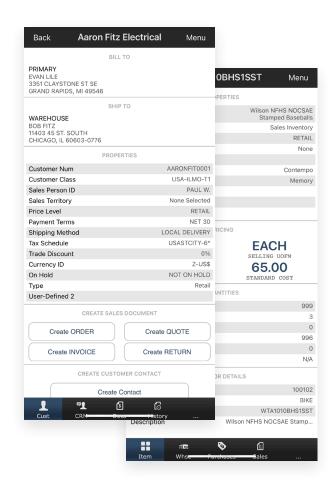

## SalesPad® Mobile in Action

Keep an eye on you roperations and get work done when you're away from your home base. Follow along throughout the entire order fulfillment process from your phone—access customer information and accept payments, sign documents, browse your inventory with ease, and track each shipment's progress until the moment it reaches your customer's door.

## **Key Features**

- Manage sales documents: Easily create and update orders from your mobile device. Enter new sales and allocate inventory.
- CRM management: Create notes and interactions on customers and contacts and check in on customer relationships while away from the office.
- Work offline: Data entered while offline is saved and updated once your device is back online, so you can close deals on the road.
- Track shipments and drivers: Keep track of order shipments and drivers with location visibility.
- Accept payments and signatures: Customers can sign and pay for orders directly on your mobile device.
- Map navigation and directions: Access navigation and directions for travel to customer sites or to deliver orders.
- Catalog-style item selection: Easily browse items for simplified item selection.
- Print receipts: Print from your mobile device to a supported printer.