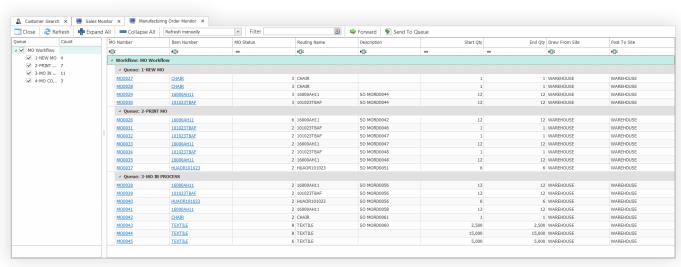

Streamline and expedite the manufacturing process by managing it in SalesPad's user-friendly interface.

Generate MOs from sales orders or tie sales lines to existing MOs, then easily keep track of how your MOs tie to your sales demand.

## **Key Features**

- Set up details related to the Manufacturing Bill of Materials (BOM), including components, routing, and default issue locations
- Choose to backflush all components or specify backflush components at the item level
- Mass update BOMs, mass add/update/delete components, and mass approve BOMs
- · Build workflows around manufacturing orders
- Create manufacturing orders and specify production quantities and issue locations
- Generate manufacturing orders directly from a sales document
- · Link sales lines to existing manufacturing orders
- Review linked sales demand on manufacturing orders